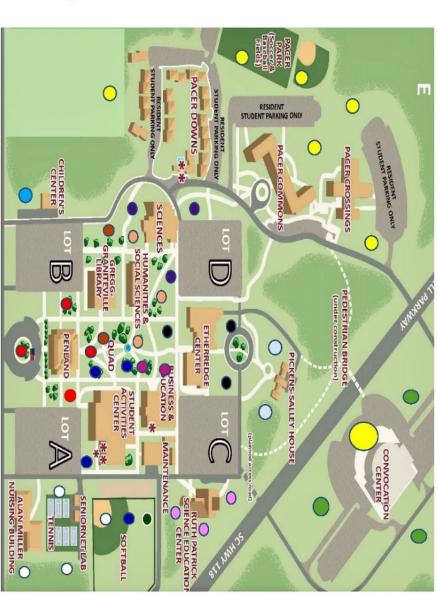

Pacer Downs primary rally point is the soccer field parking lot, if blocked rally at Parking Lot D Pacer Commons primary rally point is the back of the east parking lot by the soccer fields Pacer Crossing primary rally point is the back of the big parking lot on the east side of the building Convocation Center rally points are the closest parking lot to exit door away from fire

# Housing

- $\bigcirc$ **Pickens-Salley House**
- Etherredge
- Sciences
- Humanities & Social Sciences
- **Gregg-Graniteville Library**
- Children Ctr
- Penland
- Alan Miller Nursing - Wellness Center **Student Activities Center**
- Natatorium
- **Business & Education**
- Supply & Maintenance
- **Ruth Patrick Science Education**