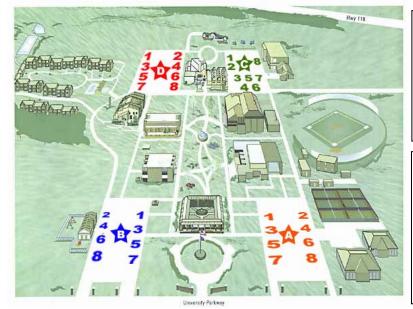

#### D Lot

- 1- Pacer Downs (alternate) 2- Pacer Downs (alternate) 3, 5 (Science) Chemistry, Academic Affairs
- 7- (Science) Biology/Geology 4, 6, 8 (Ethr) Theatre

### C Lot

1- Pickens Salley House 2- Etherredge Ctr. 3- (B&E) Counseling Center, Conference Center, Continuing Ed., Computer Lab 4 - (B&E) Business, Wellness Center 5- (B&E) Ed Gym, SBD 6- Supply & Maint. 7- (RSPEC) Store Planetarium, Solarium 8- (RSPEC) Offices / Classrooms

#### A Lot

1- (SAC)Natatorium 2- (SAC) Gym, Cafeteria Grill, Food Services 3 - (SAC) Student Life, Bookstore, International Studies 4-(PEN) Career Services, Records, Economic Development 5, 7 Tennis Courts / Softball Field 6- (PEN) Admissions, Financial Aid, Finance, HR 8- Nursing

#### **B** Lot

1- Library 2- (H&SS) Writing Room, Language Lab, Station, Institutional Effectiveness 3- (PEN) Math, Psychology, Academic Success 4 - (H&SS) Communications, Foreign Languages, Sociology 5- (H&SS) English, History, Political Science, Philosophy (PEN) CSD 6- Children's Center