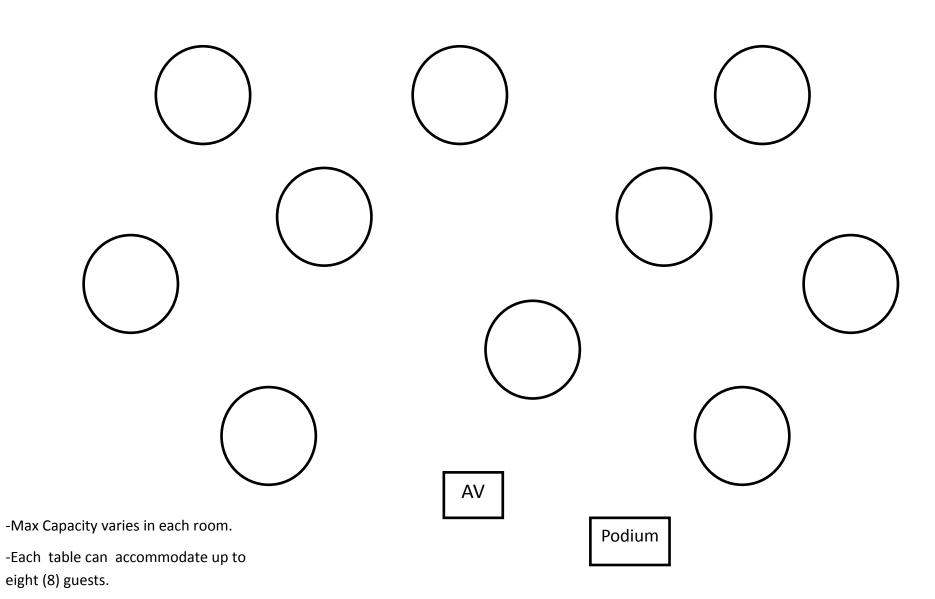

## **Banquet Style**

Screen

|                                                                                         | Classroom Style |  |
|-----------------------------------------------------------------------------------------|-----------------|--|
|                                                                                         |                 |  |
|                                                                                         |                 |  |
|                                                                                         |                 |  |
|                                                                                         |                 |  |
|                                                                                         |                 |  |
| -Max Capacity varies in each room.  -Each table can accommodate up to eight (8) guests. | AV              |  |
|                                                                                         | Screen          |  |