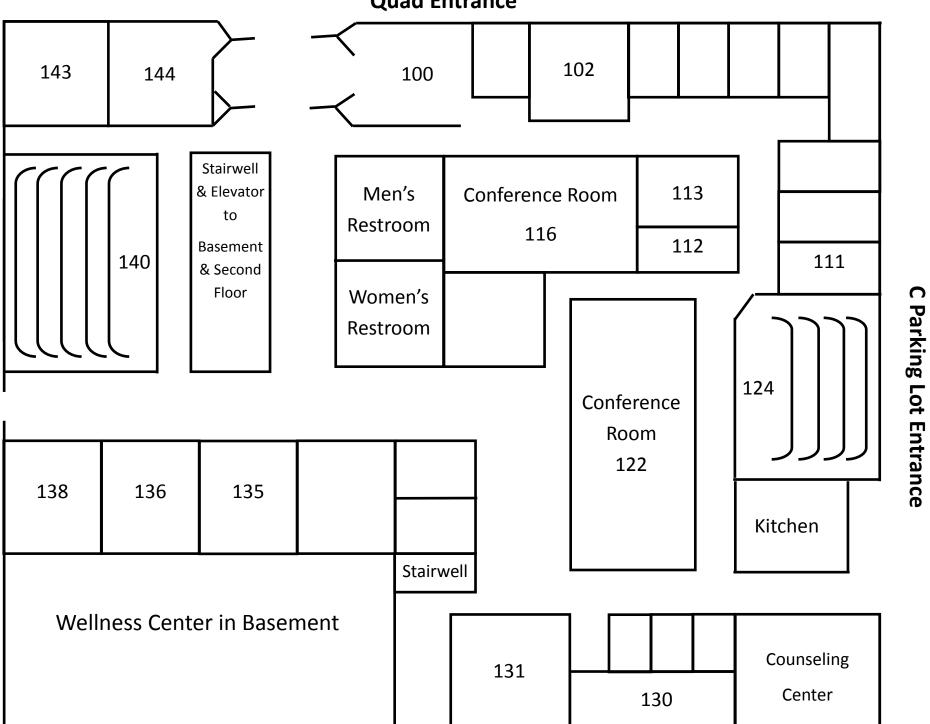

## Business & Education (B&E) Building Quad Entrance





## **Banquet Style**



Screen

|                                                                                         | Classroom Style |  |
|-----------------------------------------------------------------------------------------|-----------------|--|
|                                                                                         |                 |  |
|                                                                                         |                 |  |
|                                                                                         |                 |  |
|                                                                                         |                 |  |
|